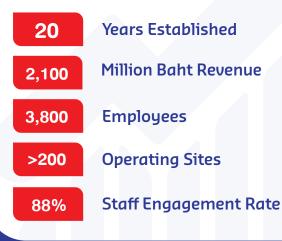

### **Sodexo Thailand**

Sodexo Thailand was established in 2004 to provide Integrated Facilities Management (IFM) services that help our clients improve their quality of life and performance across a wide range of business industries.