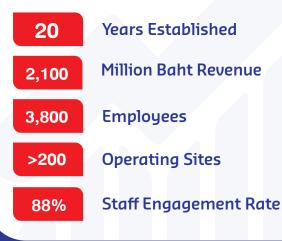

### Sodexo Thailand

Sodexo Thailand was established in 2004 to provide Integrated Facilities Management (IFM) services that help our clients improve their quality of life and performance across a wide range of business industries.